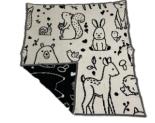

Lobster #24210 46"x50" 50% cotton/50% poly

Teddy Bear #30015 30"x40" 50% cotton/50% poly natural/tan, pink/gray, blue/gray

Forest Animals #30010 30"x40" 50% cotton/50% poly