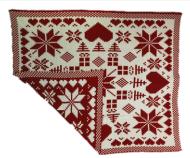

# reversible throws

Reversible throws feature a double-sided design in opposite colors on each side.

Fully-custom throws available-please contact us for more info.

Nordic #20090 46"x50" 50% cotton/50% poly Lobster #20010 46"x50" 50% cotton/50% poly