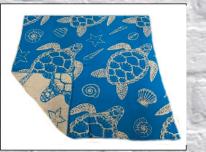

Hearts #22230 46"x50" 50% cotton/50% poly

Navy Flag #20100 46"x50"

50% cotton/50% poly

Bear #20050 46"x50" 50% cotton/50% poly

Turtles #22200 46"x50" 50% cotton/50% poly

Sea Life #20080 46"x50" 50% cotton/50% poly