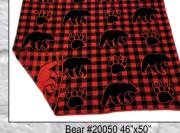

Hearts #22230 46"x50" 50% cotton/50% poly

Navy Flag #20100 46"x50"

50% cotton/50% poly

Bear #20050 46"x50" 50% cotton/50% poly

Turtles #22200 46"x50" 50% cotton/50% poly

Sea Life #20080 46"x50" 50% cotton/50% poly