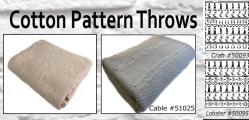

# 100% cotton throws

Available in seventeen different patterns. Blankets measure approximately 50"x60". Vinyl zipper storage bag for each throw

Six piece assorted minimum order.