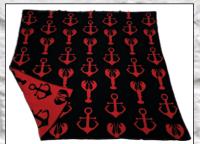

# reversible throws

Reversible throws feature a double-sided design in opposite colors on each side.

Fully-custom throws available-please contact us for more info.

Nordic #20090 46"x50" 50% cotton/50% poly Lobster #20010 46"x50" 50% cotton/50% poly