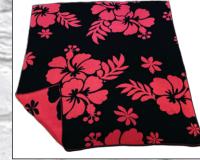

Shamrock #20060 46"x50"

50% cotton/50% poly

Dolphin #24200 46"x50"

50% cotton/50% poly

Hibiscus #20110 46"x50" 50% cotton/50% poly

Snowflake #20030 46"x50" 50% cotton/50% poly (red, dark green, blue available)