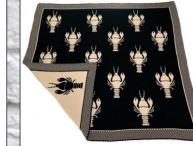

# reversible throws

Reversible throws feature a double-sided design in opposite colors on each side.

Fully-custom throws available-please contact us for more info.

Nordic #20090 46"x50" 50% cotton/50% poly Lobster #20010 46"x50" 50% cotton/50% poly