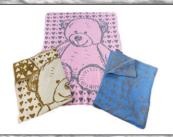

Lobster #24210 46"x50" 50% cotton/50% poly

Teddy Bear #30015 30"x40" 50% cotton/50% poly natural/tan, pink/gray, blue/gray

Forest Animals #30010 30"x40" 50% cotton/50% poly