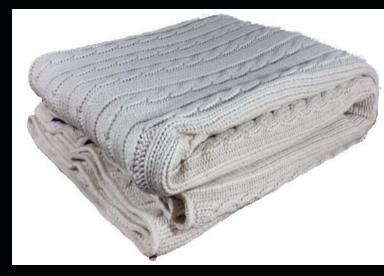

### **Cotton Cable Throw**

333333333

222222333

Style #CCT

Blanket measures approximately 60" by 72".

\* 7

אל אל אל

\*\*\*\*\*\*\*

\*\*\*\*

100% natural cotton.

Machine washable/dryable.