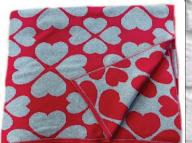

Hearts #22230 46"x50" 50% cotton/50% poly

Navy Flag #20100 46"x50"

50% cotton/50% poly

Bear #20050 46"x50" 50% cotton/50% poly

Turtles #22200 46"x50" 50% cotton/50% poly

Sea Life #20080 46"x50" 50% cotton/50% poly