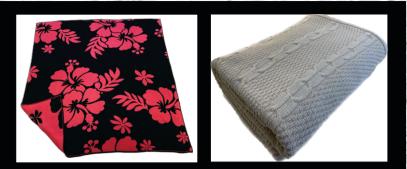

Shamrock #20060 46"x50"

50% cotton/50% poly

Dolphin #24200 46"x50"

50% cotton/50% poly

Hibiscus #20110 46"x50" 50% cotton/50% poly

Snowflake #20030 46"x50" 50% cotton/50% poly (red, dark green, blue available)

### **Cotton Cable Throw**

333333333

222222333

Style #CCT

Blanket measures approximately 60" by 72".

\* 7

אל אל אל

\*\*\*\*\*\*\*

\*\*\*\*

100% natural cotton.

Machine washable/dryable.