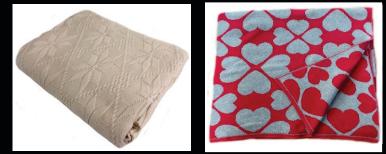

# reversible throws

Reversible throws feature a double-sided design in opposite colors on each side.

Fully-custom throws available-please contact us for more info.

Nordic #20090 46"x50" 50% cotton/50% poly Lobster #20010 46"x50" 50% cotton/50% poly

Hearts #22230 46"x50" 50% cotton/50% poly

Navy Flag #20100 46"x50"

50% cotton/50% poly

Bear #20050 46"x50" 50% cotton/50% poly

Turtles #22200 46"x50" 50% cotton/50% poly

Sea Life #20080 46"x50" 50% cotton/50% poly