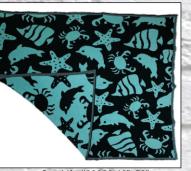

Shamrock #20060 46"x50"

50% cotton/50% poly

Dolphin #24200 46"x50"

50% cotton/50% poly

Hibiscus #20110 46"x50" 50% cotton/50% poly

Snowflake #20030 46"x50" 50% cotton/50% poly (red, dark green, blue available)