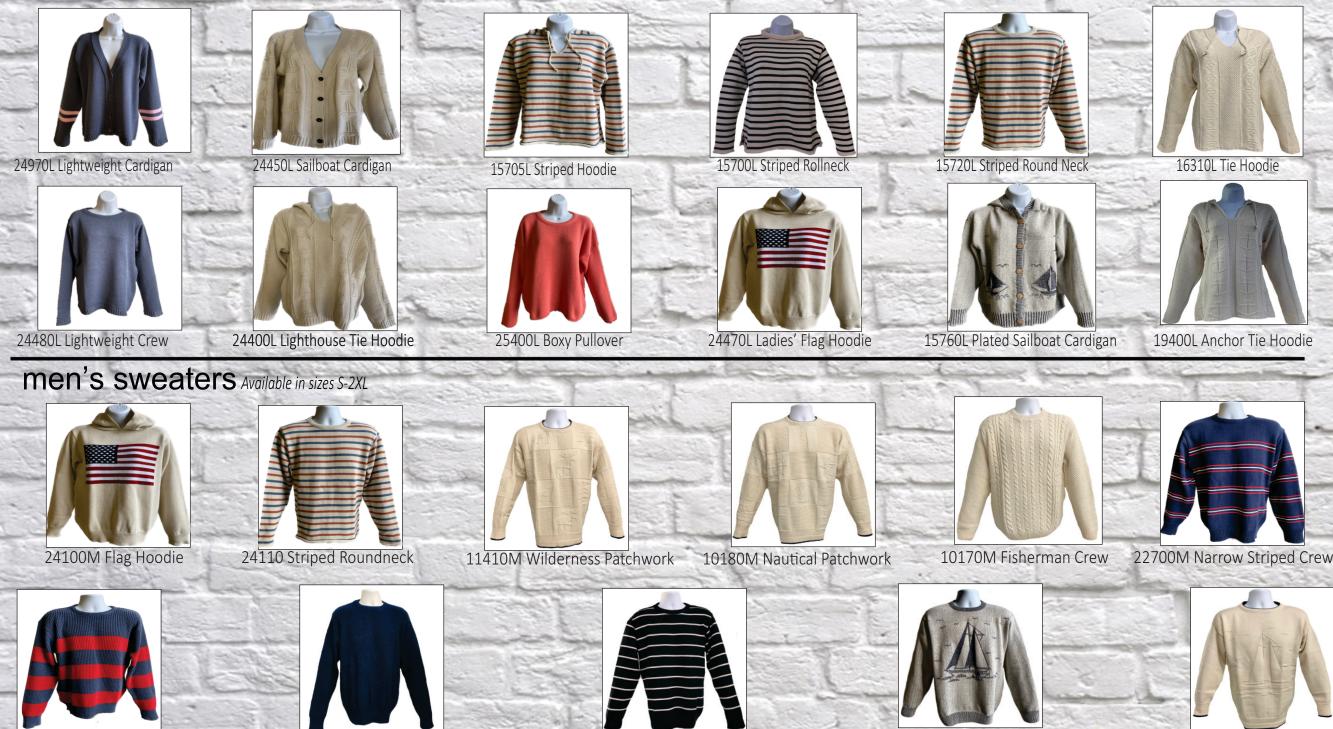

### ladies' sweaters Available in sizes XS-2XL

24120M Striped Shaker Crew

11402M Shaker Pullover

20717M Striped Crew

21190M Plated Sailboat Crew

10190M Sailboat Crew